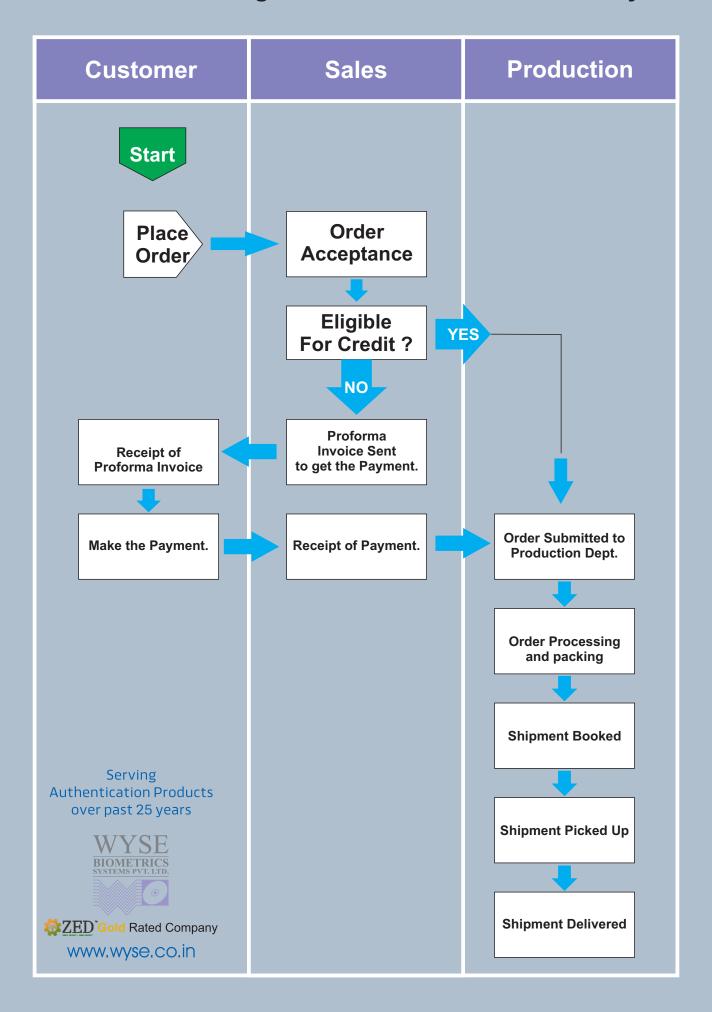

## Process Flow Diagram from receiving work order to customer delivery

To avail the services offered at www.wyse.co.in, you must agree to the following terms and conditions:

Please read the term and conditions carefully. While using any current or future services offered by www.wyse.co.in, whether or not included in the wbhousingboard.inwebsite, you will abide by these Terms & conditions the guidelines and conditions applicable to such service or business.